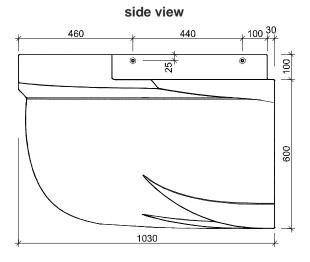

## PEREBO float system PT06 TOP

| technical data            |                         |
|---------------------------|-------------------------|
| dimensions L/W/H:         | 103,0 / 90,0 / 70,0cm   |
| wall thickness :          | approx. 8mm             |
| self-weight:              | approx. 27kg            |
| material:                 | polyethylene            |
| screw threads M10:        | 6x (4 lateral, 2 below) |
| standard color:           | black                   |
| (other colors on request) |                         |

## 25 60 725 60

front view