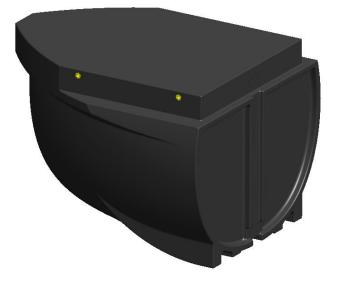

## PEREBO float system PT06 TOP

| technical data            |                         |
|---------------------------|-------------------------|
| dimensions L/W/H:         | 103,0 / 90,0 / 70,0cm   |
| wall thickness :          | approx. 8mm             |
| self-weight:              | approx. 27kg            |
| material:                 | polyethylene            |
| screw threads M10:        | 6x (4 lateral, 2 below) |
| standard color:           | black                   |
| (other colors on request) |                         |