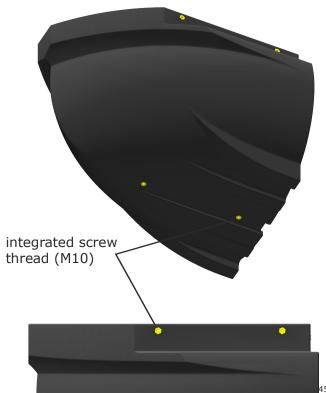

## PEREBO float system PT06 TOP

| technical data            |                         |
|---------------------------|-------------------------|
| dimensions L/W/H:         | 103,0 / 90,0 / 70,0cm   |
| wall thickness :          | approx. 8mm             |
| self-weight:              | approx. 27kg            |
| material:                 | polyethylene            |
| screw threads M10:        | 6x (4 lateral, 2 below) |
| standard color:           | black                   |
| (other colors on request) |                         |

## 45cm immersion depth