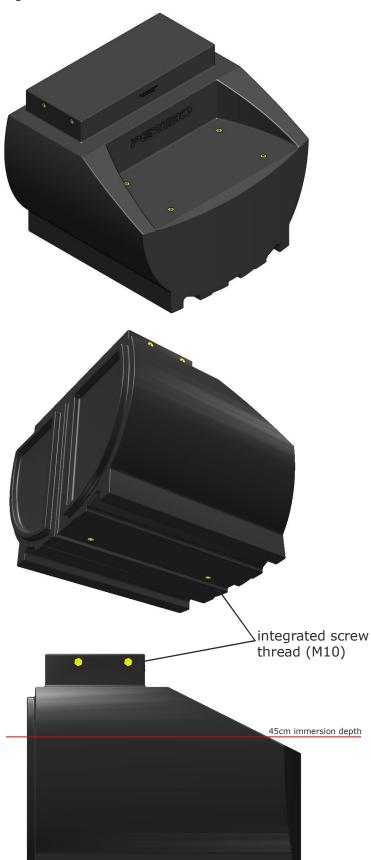

## PEREBO float system PT06

| Im | por | tant | : no | te: |  |
|----|-----|------|------|-----|--|
|    |     |      |      |     |  |

Please note that it may come to dimensional deviations as a result of production and at different outside temperatures.

| technical data            |                                     |  |  |  |
|---------------------------|-------------------------------------|--|--|--|
| dimensions L/W/H:         | 82,5 / 90,0 / 70,0cm                |  |  |  |
| wall thickness :          | approx. 8mm                         |  |  |  |
| self-weight:              | approx. 27kg                        |  |  |  |
| material:                 | polyethylene                        |  |  |  |
| screw threads M10:        | 10x (4 on step, 4 lateral, 2 below) |  |  |  |
| standard color:           | black                               |  |  |  |
| (other colors on request) |                                     |  |  |  |

| load capacity (approx. values)            |                    |  |  |  |
|-------------------------------------------|--------------------|--|--|--|
| immersion depth [cm]                      | load capacity [kg] |  |  |  |
| 5,0                                       | -7,0               |  |  |  |
| 10,0                                      | 18,0               |  |  |  |
| 15,0                                      | 46,0               |  |  |  |
| 20,0                                      | 76,0               |  |  |  |
| 25,0                                      | 108,0              |  |  |  |
| 30,0                                      | 143,0              |  |  |  |
| 35,0                                      | 175,0              |  |  |  |
| 40,0                                      | 210,0              |  |  |  |
| 45,0                                      | 237,0              |  |  |  |
| 50,0                                      | 258,0              |  |  |  |
| (self-weight deducted)                    |                    |  |  |  |
| max. recommended immersion depth= 40-45cm |                    |  |  |  |