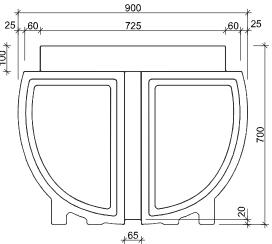

## front view

© Perebo Schwimmsysteme GmbH & Co. KG, Germany, 2016

PEREBO GmbH & Co. KG Hallenstraße 2 23966 Wismar Fon: +49(0)3841-224049-0 Fax:+49(0)3841-224049-1 Mail: Info@perebo.de Web: www.perebo.de

| technical data            |                                     |  |  |  |
|---------------------------|-------------------------------------|--|--|--|
| dimensions L/W/H:         | 82,5 / 90,0 / 70,0cm                |  |  |  |
| wall thickness :          | approx. 8mm                         |  |  |  |
| self-weight:              | approx. 27kg                        |  |  |  |
| material:                 | polyethylene                        |  |  |  |
| screw threads M10:        | 10x (4 on step, 4 lateral, 2 below) |  |  |  |
| standard color:           | black                               |  |  |  |
| (other colors on request) |                                     |  |  |  |