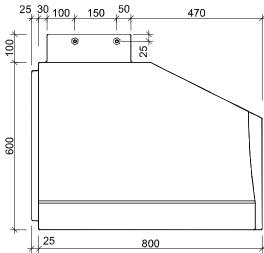

## side view

| technical data            |                                     |  |  |  |
|---------------------------|-------------------------------------|--|--|--|
| dimensions L/W/H:         | 82,5 / 90,0 / 70,0cm                |  |  |  |
| wall thickness :          | approx. 8mm                         |  |  |  |
| self-weight:              | approx. 27kg                        |  |  |  |
| material:                 | polyethylene                        |  |  |  |
| screw threads M10:        | 10x (4 on step, 4 lateral, 2 below) |  |  |  |
| standard color:           | black                               |  |  |  |
| (other colors on request) |                                     |  |  |  |